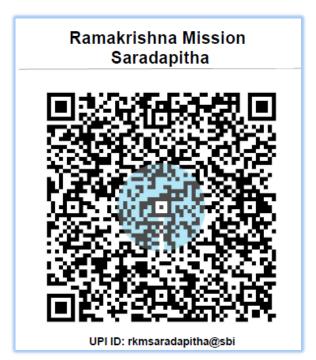

## **RAMAKRISHNA MISSION SARADAPITHA ONLINE DONATION**

## STATE BANK OF INDIA

| : | RAMA          |
|---|---------------|
| : | State I       |
| : | Belur I       |
| : | 11310         |
| : | SBIN0         |
| : | <u>sarada</u> |
|   | :             |

RAMAKRISHNA MISSION SARADAPITHA State Bank of India Belur Math 11310916677 SBIN0004640 <u>saradapitha @rkmm.org</u>